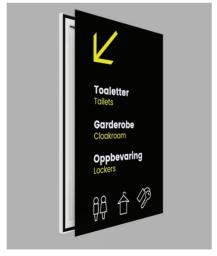

# **Lumaire Wayfinding**

- Frame Thickness is just 15mm (single or double-sided)
- Brightness up to 11000lx on the surface depending on size
- Single or double sided, curved
- Low power consumption
- Wide application possibilities, from interior design to signage
- Opal acrylic 2mm
- PVC film

Lumaire Wayfinding is an opal acrylic light diffusing sheet with PVC print. The LEE light panel is specifically suitable for directional sign lighting.

SUPPORT 24/7 PROTECTION & WARRANTY