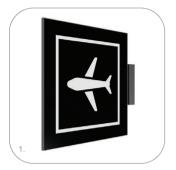

## 3. Wayfinding one-sided

Lumaire Wayfinding with reflector emits light from the front.