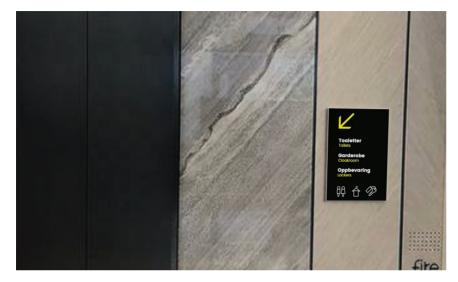

LUMAIRE

LED LIGHT SHEETS/DESIGN - MANUFACTURE - ILLUMINATE PROJECTS

(2

Bagāžas saņemšana Baggage claim

Lumaire Wayfinding

# Lighting Projects

Lumaire Wayfinding is an LED light sheet that we use for creating airport information signs, and Riga airport is our project.

PRODUCT

Lumaire Wayfinding