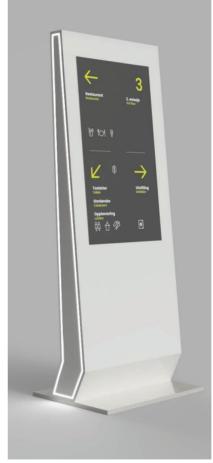

#### 4.-6. Wayfinding portable stand

Fwo-sided Lumaire Opal emits light from both the front and rear of the surface. Portable stand is a mobile installation that facilitates the use of the LED panel.

# Mounting example

- **1. Two-point cable fixation** max 2000mm. max 20kg
- 2. Wall fixation
- 3. Portable stand
- \*The largest stands start from 100 cm high
- 4. Portable stand