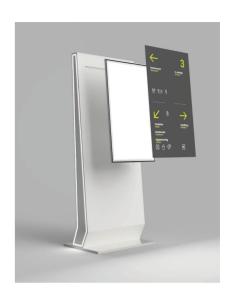

# **Lumaire Wayfinding**

- Frame Thickness is just 15mm (single or double-sided)
- Brightness up to 11000lx on the surface depending on size
- Single or double sided, curved
- Low power consumption
- Wide application possibilities, from interior design to signage
- Opal acrylic 2mm
- PVC film

Lumaire Wayfinding is an opal acrylic light diffusing sheet with PVC print. The LEE light panel is specifically suitable for directional sign lighting.

SUPPORT 24/7 PROTECTION & WARRANTY

#### 4.-6. Wayfinding portable stand

Fwo-sided Lumaire Opal emits light from both the front and rear of the surface. Portable stand is a mobile installation that facilitates the use of the LED panel.