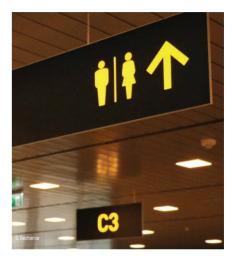

LUMAIRE

LED LIGHT SHEETS/DESIGN - MANUFACTURE - ILLUMINATE PROJECTS

(2

Bagāžas saņemšana Baggage claim

Lumaire Wayfinding

# Lighting Projects

Lumaire Wayfinding is an LED light sheet that we use for creating airport information signs, and Riga airport is our project.

PRODUCT

Lumaire Wayfinding