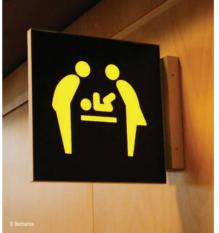

LUMAIRE

LED LIGHT SHEETS/DESIGN - MANUFACTURE - ILLUMINATE PROJECTS

(2

Bagāžas saņemšana Baggage claim

Lumaire Wayfinding

# Lighting Projects

Lumaire Wayfinding is an LED light sheet that we use for creating airport information signs, and Riga airport is our project.

PRODUCT

Lumaire Wayfinding