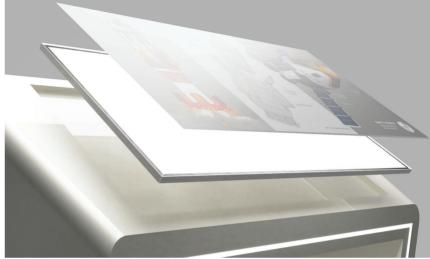

LUMAIRE

LED LIGHT SHEETS/DESIGN - MANUFACTURE - ILLUMINATE PROJECTS

(2

Bagāžas saņemšana Baggage claim

Lumaire Wayfinding

Lumaire Wayfinding is an opal acrylic light diffusing sheet with PVC print. The LEE light panel is specifically suitable for directional sign lighting.

SUPPORT 24/7 PROTECTION & WARRANTY