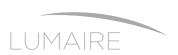

## 1.-2. Wayfinding wall fixation

Affix your Lumaire Wayfinding to the wall anywhere you need with one simple click.

## 3. Wayfinding one-sided

Lumaire Wayfinding with reflector emits light from the front.

#### 4.-6. Wayfinding portable stand

Fwo-sided Lumaire Opal emits light from both the front and rear of the surface. Portable stand is a mobile installation that facilitates the use of the LED panel.

# Mounting example

- **1. Two-point cable fixation** max 2000mm. max 20kg
- 2. Wall fixation
- 3. Portable stand
- \*The largest stands start from 100 cm high
- 4. Portable stand