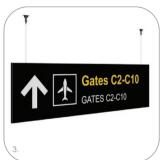

## 3. Wayfinding one-sided

Lumaire Wayfinding with reflector emits light from the front.