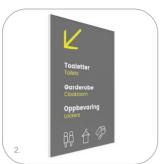

LUMAIRE

LED LIGHT SHEETS/DESIGN - MANUFACTURE - ILLUMINATE PROJECTS

(2

Bagāžas saņemšana Baggage claim

Lumaire Wayfinding

# Lighting Projects

Lumaire Wayfinding is an LED light sheet that we use for creating airport information signs, and Riga airport is our project.

PRODUCT

Lumaire Wayfinding