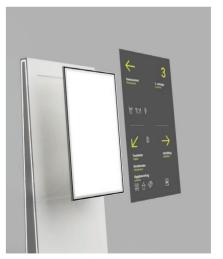

# **Lumaire Wayfinding**

- Frame Thickness is just 15mm (single or double-sided)
- Brightness up to 11000lx on the surface depending on size
- Single or double sided, curved
- Low power consumption
- Wide application possibilities, from interior design to signage
- Opal acrylic 2mm
- PVC film

Lumaire Wayfinding is an opal acrylic light diffusing sheet with PVC print. The LEE light panel is specifically suitable for directional sign lighting.

SUPPORT 24/7 PROTECTION & WARRANTY

## 3. Wayfinding one-sided

Lumaire Wayfinding with reflector emits light from the front.