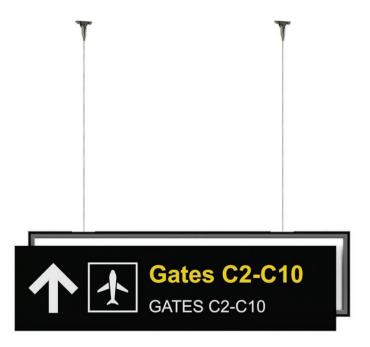

# Lighting Projects

Lumaire Wayfinding is an LED light sheet that we use for creating airport information signs, and Riga airport is our project.

PRODUCT

Lumaire Wayfinding