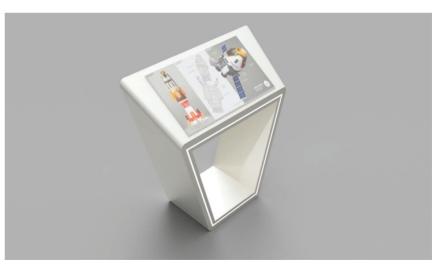

#### 4.-6. Wayfinding portable stand

Fwo-sided Lumaire Opal emits light from both the front and rear of the surface. Portable stand is a mobile installation that facilitates the use of the LED panel.

# Mounting example

- **1. Two-point cable fixation** max 2000mm. max 20kg
- 2. Wall fixation
- 3. Portable stand
- \*The largest stands start from 100 cm high
- 4. Portable stand