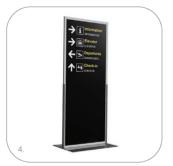

#### 4.-6. Wayfinding portable stand

Fwo-sided Lumaire Opal emits light from both the front and rear of the surface. Portable stand is a mobile installation that facilitates the use of the LED panel.