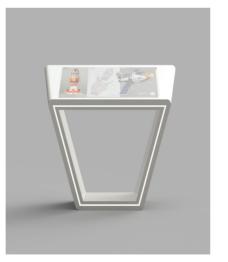

#### 4.-6. Wayfinding portable stand

Fwo-sided Lumaire Opal emits light from both the front and rear of the surface. Portable stand is a mobile installation that facilitates the use of the LED panel.

# Mounting example

- **1. Two-point cable fixation** max 2000mm. max 20kg
- 2. Wall fixation
- 3. Portable stand
- \*The largest stands start from 100 cm high
- 4. Portable stand