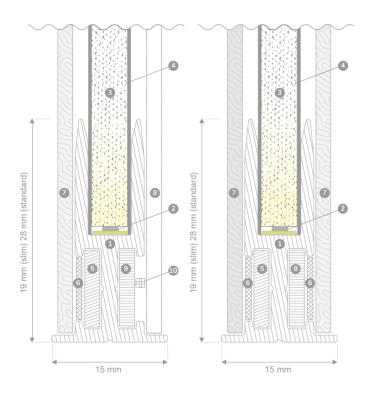

#### MAGNETIC LED PANEL - DOUBLE

- 1. Aluminum frame
- 2. Lumaire LED tape
- 3. Acrylic sheet
- 4. Difuzer lumaire
- 5. Magnet
- 6. Metal strip
- 7. PVC film
- 8. Brackets

#### MAGNETIC LED PANEL - SINGL

- 1. Aluminum frame
- 2. Lumaire LED tape
- 3. Acrylic sheet
- 4. Reflector lumaire
- 5. Magnet
- 6 Metal strin
- 7. PVC film
- 8. Aluminum back plate optional
- 9. Brackets \_L shape
- 10. Screw