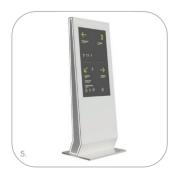

#### 4.-6. Wayfinding portable stand

Fwo-sided Lumaire Opal emits light from both the front and rear of the surface. Portable stand is a mobile installation that facilitates the use of the LED panel.