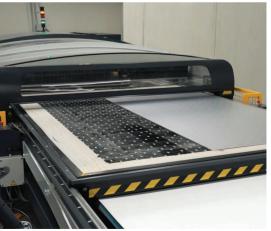

#### Print

Final step of the light panel is to choose, design and manufacture the desirable print you want to light up. Every standard PVC film and rigid print works perfectly with Leddex light panels