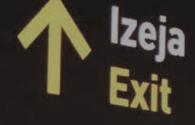

LUMAIRE

LED LIGHT SHEETS/DESIGN - MANUFACTURE - ILLUMINATE PROJECTS

(2

Bagāžas saņemšana Baggage claim

Lumaire Wayfinding

# Lighting Projects

Lumaire Wayfinding is an LED light sheet that we use for creating airport information signs, and Riga airport is our project.

PRODUCT

Lumaire Wayfinding