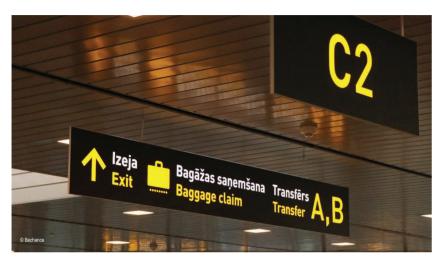

# Lighting Projects

Lumaire Wayfinding is an LED light sheet that we use for creating airport information signs, and Riga airport is our project.

PRODUCT

Lumaire Wayfinding