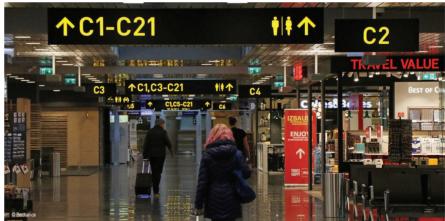

LUMAIRE

LED LIGHT SHEETS/DESIGN - MANUFACTURE - ILLUMINATE PROJECTS

(2

Bagāžas saņemšana Baggage claim

Lumaire Wayfinding

# Lighting Projects

Lumaire Wayfinding is an LED light sheet that we use for creating airport information signs, and Riga airport is our project.

PRODUCT

Lumaire Wayfinding