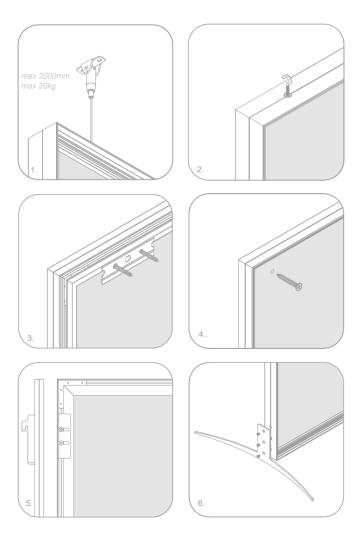

## FIXING SYSTEM

# Mounting example

- 1. Two-point cable fixation
- 2. Screw hook installation
- 3. Wall fixation using a wall bracket
- 4. Pre Drill installation

\*Only to individual "Custom" series products

- 5. Gondola shelvino
- 6. Portable stand

\*Medium size stands are up to 100 cm high and 50 cm widtl