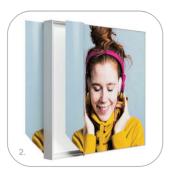

# 2. Textile two-sided

Two-sided Lumaire Textile emits light with its whole surface. Use 2x more chances to stand out. The diffuser in the luminous textile panels makes the image visible from both sides. Two-sided LED panel is 50 mm thick.