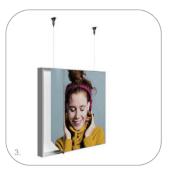

# 3. Textile two-point cable fixation

One of the Lumaire Textile installation options is cable fixation