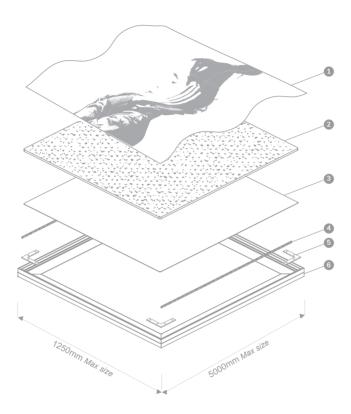

## PRODUCT STRUCTURE

# Technical & usage

1. Textile print

4. Lumaire LED tape

2. Acrylic sheet

5. Brackets

3. Difuzer lumaire 6. Aluminium frame

# Textile Print

Final step of the light panel is to choose, design and manufacture the desirable prini you want to light up. Every standard textile and rigid print works perfectly with Leddex light panels

## Acrylic sheet

The most important part of the light panel. Acrylic sheet design for even light distribution on the entire surface of the product, leaving no room for hot spots or darker areas you want to light up

#### Reflector

A flexible material designed for supreme light reflection and color enhancement, making the most of LED lighting and acrylic sheet

# LED strips

High power LED strips with integrated Intelligent Control (IC) system for ultimate reliability and maximum lighting effect.

Textile Led panel - SINGLE