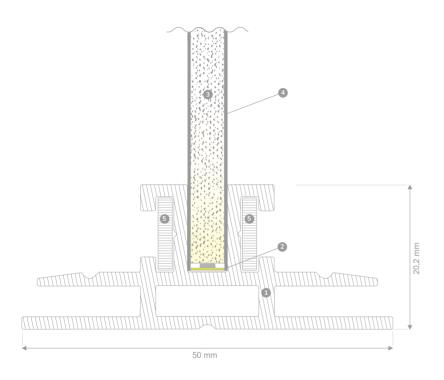

## LIMAIRE PROFILES

# Lumaire Textile frame components

## MAGNETIC LED PANEL - DOUBLE

- 1. Aluminium frame
- 2. Lumaire LED tape
- 3. Acrylic sheet
- 4. Difuzer
- 5. Brackets