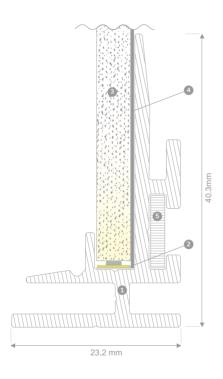

## LUMAIRE PROFILES

# Lumaire Textile frame components

## MAGNETIC LED PANEL - SINGLE

- 1. Aluminium frame
- 2. Lumaire LED tape
- 3. Acrylic sheet
- 4 Reflector
- 5 Brackets

Textile Led panel - DOUBLE