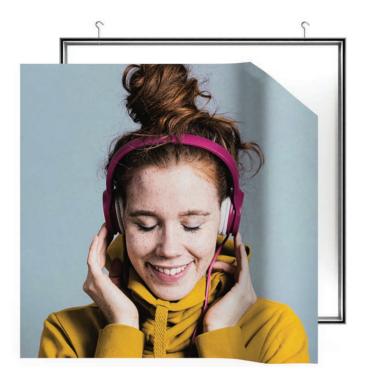

Luminous Textile panels is a choice of luxury. The exceptional design leaves no doubthat luminous textile is the best for an exquisite image and brand lighting. Lumaire Textile LED sheet panel frames your desired image, the patent acrylic formula ensures twice higher light scattering coefficient.

# 1. Textile one-sided

One-sided LED Lumaire Textile panels emit light with the front surface. By choosing a one-sided design, you will enjoy high-quality elegance and a thin 23 mm thick panel.