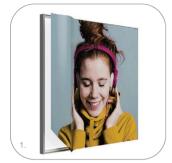

# 1. Textile one-sided

One-sided LED Lumaire Textile panels emit light with the front surface. By choosing a one-sided design, you will enjoy high-quality elegance and a thin 23 mm thick panel.