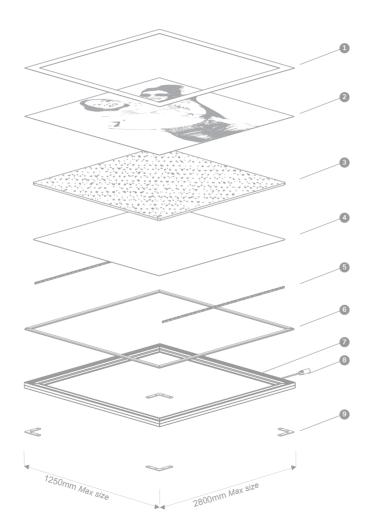

#### MAGNETIC LED PANEL - DOUBLE

Aluminium frame
Lumaire LED tape
Acrylic sheet
Difuzer lumaire
Magnet
Metal strip
Protective acrylic sheet\_1,8 mm thick
Brackets

#### MAGNETIC LED PANEL - SINGLE

Aluminium frame
Lumaire LED tape
Acrylic sheet
Reflector lumaire
Magnet
Metal strip
Protective acrylic sheet\_1,8 mm thick
Aluminum back plate\_optional
Brackets \_L shape
Screw

Magnetic Led panel - SINGLE

Magnetic Led panel - DOUBLE