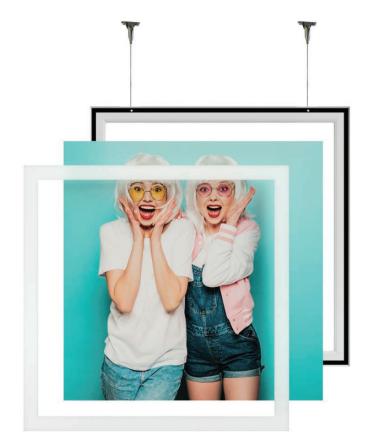

# one click backlit lighting design

Quick and easy print replacement

- Frame thickness of just 15mm (single or double-sided)
- Brightness up to 11000lx on the surface depending on size
- Single or double sided, curved
- Low power consumption
- Wide application posibilities, from interior design to signage
- (OPAL) or clear acrylic 2mm
- Easy changeable image print

One step, that's what you need to get your Lumaire Magnetic LED panel ready. The product is one of the most popular advertising solutions for a reason. The magnet inside the frame seals the sheets in a second. Unseal them even quicker. Place the suction cup on the surface and replace the backlit (the print image inside the panel) instantly as many times as you need for your advertising purposes.

### FIXING SYSTEM Mounting example

- 1. Two-point cable fixation
- 2. Pre Drill installation Ø 3,5mm
- 3. Gondola shelving
- 4. Portable stand
- A. \*small– up to 50 cm high
- B. \*medium up to 100 cm high
- C. \*large up to 100 cm hi