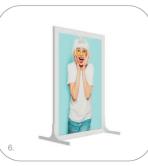

hting design



Quick and easy print replacement

- Frame thickness of just 15mm (single or double-sided)
- Brightness up to 11000lx on the surface depending on size
- Single or double sided, curved
- Low power consumption
- Wide application posibilities, from interior design to signage
- (OPAL) or clear acrylic 2mm
- Easy changeable image print

One step, that's what you need to get your Lumaire Magnetic LED panel ready. The product is one of the most popular advertising solutions for a reason. The magnet inside the frame seals the sheets in a second. Unseal them even quicker. Place the suction cup on the surface and replace the backlit (the print image inside the panel) instantly as many times as you need for your advertising purposes.

SUPPORT 24/7, PROTECTION & WARRANTY -















#### 2. Magnetic two-sided

### 5. Portable stand – medium

#### 6. Portable stand – small



**TECHNICAL SPECIFICATIONS** 





4.B



4.C

### FIXING SYSTEM Mounting example

- 1. Two-point cable fixation
- 2. Pre Drill installation Ø 3,5mm
- 3. Gondola shelving
- 4. Portable stand
- A. \*small– up to 50 cm high
- B. \*medium up to 100 cm high
- C. \*large up to 100 cm hi





# Technical & usage

Protective acrylic sheet\_1,8 mm thick
Print - backlit
Acrylic sheet
Difuzer lumaire

5. Lumaire LED tape
6. Magnet
7. Aluminium frame
8. DC cable
9. Brackets

### Protective acrylic sheet

For your convenience, light panel with a protectiv acrilic sheet wich ensures easy print change in just several minutes

#### Print

Final step of the light panel is to choose, design and manufacture the d