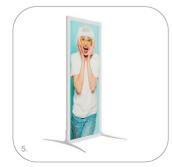

ighting design



Quick and easy print replacement

- Frame thickness of just 15mm (single or double-sided)
- Brightness up to 11000lx on the surface depending on size
- Single or double sided, curved
- Low power consumption
- Wide application posibilities, from interior design to signage
- (OPAL) or clear acrylic 2mm
- Easy changeable image print

One step, that's what you need to get your Lumaire Magnetic LED panel ready. The product is one of the most popular advertising solutions for a reason. The magnet inside the frame seals the sheets in a second. Unseal them even quicker. Place the suction cup on the surface and replace the backlit (the print image inside the panel) instantly as many times as you need for your advertising purposes.

SUPPORT 24/7, PROTECTION & WARRANTY -















#### 2. Magnetic two-sided

### 5. Portable stand – medium

#### 6. Portable stand – small



**TECHNICAL SPECIFICATIONS** 





4.B



4.C

### FIXING SYSTEM Mounting example

- 1. Two-point cable fixation
- 2. Pre Drill installation Ø 3,5mm
- 3. Gondola shelving
- 4. Portable stand
- A. \*small– up to 50 cm high
- B. \*medium up to 100 cm high
- C. \*large up to 100 cm hi





# Technical & usage

Protective acrylic sheet\_1,8 mm thick
Print - backlit
Acrylic sheet
Difuzer lumaire

5. Lumaire LED tape
6. Magnet
7. Aluminium frame
8. DC cable
9. Brackets

### Protective acrylic sheet

For your convenience, light panel with a protectiv acrilic sheet wich ensures easy print change in just several minutes

#### Print

Final step of the light panel is to choose, design and manufacture the