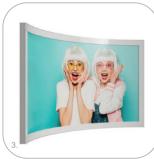

it lighting design



Quick and easy print replacement

- Frame thickness of just 15mm (single or double-sided)
- Brightness up to 11000lx on the surface depending on size
- Single or double sided, curved
- Low power consumption
- Wide application posibilities, from interior design to signage
- (OPAL) or clear acrylic 2mm
- Easy changeable image print

One step, that's what you need to get your Lumaire Magnetic LED panel ready. The product is one of the most popular advertising solutions for a reason. The magnet inside the frame seals the sheets in a second. Unseal them even quicker. Place the suction cup on the surface and replace the backlit (the print image inside the panel) instantly as many times as you need for your advertising purposes.

SUPPORT 24/7, PROTECTION & WARRANTY -















#### 2. Magnetic two-sided

### 5. Portable stand – medium

#### 6. Portable stand – small



**TECHNICAL SPECIFICATIONS** 





4.B



4.C

### FIXING SYSTEM Mounting example

- 1. Two-point cable fixation
- 2. Pre Drill installation Ø 3,5mm
- 3. Gondola shelving
- 4. Portable stand
- A. \*small– up to 50 cm high
- B. \*medium up to 100 cm high
- C. \*large up to 100 cm hi





# Technical & usage

Protective acrylic sheet\_1,8 mm thick
Print - backlit
Acrylic sheet
Difuzer lumaire

5. Lumaire LED tape
6. Magnet
7. Aluminium frame
8. DC cable
9. Brackets

### Protective acrylic sheet

For your convenience, light panel with a protectiv acrilic sheet wich ensures easy print change in just several minutes

#### Print

Final step of the light panel is to choose, design and manufacture