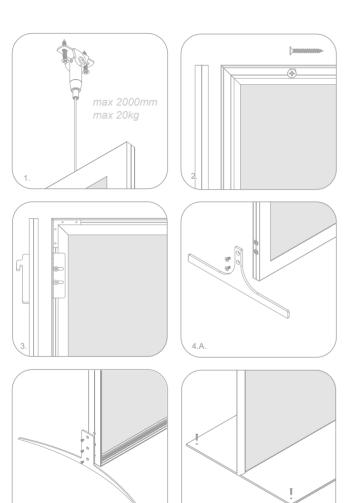

### FIXING SYSTEM Mounting example

- 1. Two-point cable fixation
- 2. Pre Drill installation Ø 3,5mm
- 3. Gondola shelving
- 4. Portable stand
- A. \*small– up to 50 cm high
- B. \*medium up to 100 cm high
- C. \*large up to 100 cm hi