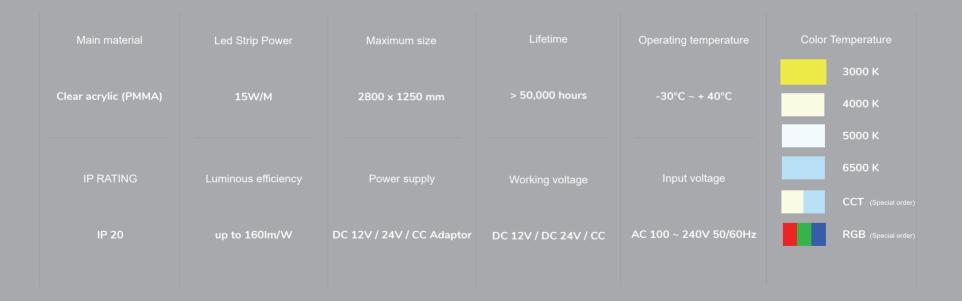

# Technical & usage

Protective acrylic sheet\_1,8 mm thick
Print - backlit
Acrylic sheet
Difuzer lumaire

5. Lumaire LED tape
6. Magnet
7. Aluminium frame
8. DC cable
9. Brackets

### Protective acrylic sheet

For your convenience, light panel with a protectiv acrilic sheet wich ensures easy print change in just several minutes

#### Print

Final step of the light panel is to choose, design and manufacture the desirable print you want to light up. Every standard back-lit and rigid print works perfectly with Leddex light panels

#### Acrylic sheet

The most important part of the light panel. Acrylic sheet design for even light distribution on the entire surface of the product, leaving no room for hot spots or darker areas you want to light up

#### Reflector

A flexible material designed for supreme light reflection and color enhancement, making the most of LED lighting and acrylic sheet

#### LED strips

High power LED strips with integrated Intelligent Control (IC) system for ultimate reliability and maximum lighting effect.

#### Magnetic frame

To deal with the heat LED bar is generating, high cooling efficiency aluminum frame are used to cool down the LED bar and to ensure optimal operating temperatures and long life span of the product

#### MAGNETIC LED PANEL - DOUBLE

Aluminium frame
Lumaire LED tape
Acrylic sheet
Difuzer lumaire
Magnet
Metal strip
Protective acrylic sheet\_1,8 mm thick
Brackets

#### MAGNETIC LED PANEL - SINGLE

Aluminium frame
Lumaire LED tape
Acrylic sheet
Reflector lumaire
Magnet
Metal strip
Protective acrylic sheet\_1,8 mm thick
Aluminum back plate\_optional
Brackets \_L shape
Screw