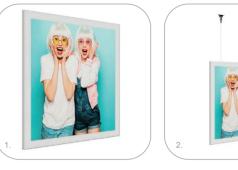

### FIXING SYSTEM Mounting example

- 1. Two-point cable fixation
- 2. Pre Drill installation Ø 3,5mm
- 3. Gondola shelving
- 4. Portable stand
- A. \*small– up to 50 cm high
- B. \*medium up to 100 cm high
- C. \*large up to 100 cm hi