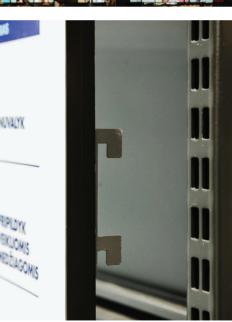

### FIXING SYSTEM Mounting example

- 1. Two-point cable fixation
- 2. Pre Drill installation Ø 3,5mm
- 3. Gondola shelving
- 4. Portable stand
- A. \*small– up to 50 cm high
- B. \*medium up to 100 cm high
- C. \*large up to 100 cm hi

# Technical & usage

Protective acrylic sheet\_1,8 mm thick
Print - backlit
Acrylic sheet
Difuzer lumaire

5. Lumaire LED tape
6. Magnet
7. Aluminium frame
8. DC cable
9. Brackets