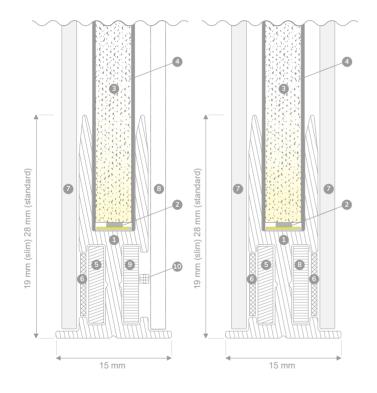

# Recommended poster size

Suggested Poster size should be 10mm smaller than external frame

| EXTERNAL SIZE        | PRINT SIZE  | VISIBLE SIZE   |              |
|----------------------|-------------|----------------|--------------|
|                      |             | Standart frame | Narrow frame |
| 500 × 700            | 490 × 690   | 441 × 641      | 457 x 657    |
| 1000 × 700           | 990 x 690   | 941 × 641      | 957 x 657    |
| <b>297 × 210</b> A4  | 287 x 200   | 238 × 151      | 254 x 167    |
| <b>297 x 420</b> A3  | 287 × 410   | 238 x 361      | 254 x 377    |
| <b>420 × 594</b> A2  | 410 x 584   | 361 x 535      | 377 x 551    |
| <b>594 x 841</b> A1  | 584 x 831   | 535 x 782      | 551 x 798    |
| <b>841 × 1189</b> A0 | 831 x 1179  | 782 x 1130     | 798 x 1146   |
| 2800 × 1250 Max size | 2790 x 1240 | 2741 x 1191    | 2757 x 1207  |