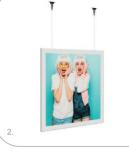

### FIXING SYSTEM Mounting example

- 1. Two-point cable fixation
- 2. Pre Drill installation Ø 3,5mm
- 3. Gondola shelving
- 4. Portable stand
- A. \*small– up to 50 cm high
- B. \*medium up to 100 cm high
- C. \*large up to 100 cm hi