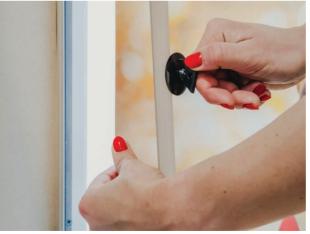

One step, that's what you need to get your Lumaire Magnetic LED panel ready. The product is one of the most popular advertising solutions for a reason. The magnet inside the frame seals the sheets in a second. Unseal them even quicker. Place the suction cup on the surface and replace the backlit (the print image inside the panel) instantly as many times as you need for your advertising purposes.