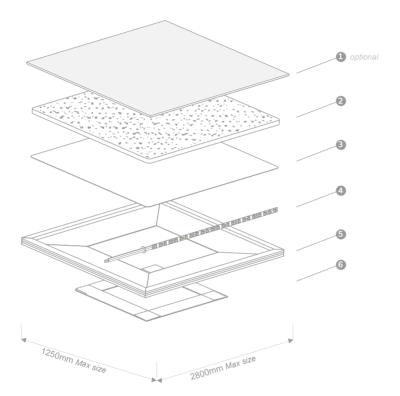

#### PRODUCT STRUCTURE

# Lumaire Baisc

- 1. Opal Plexiglas *optiona*
- 2. Acrylic shee
- 3. Reflecto
- 4. Lumaire LED tape
- 5. Aluminium frame
- Oracal PVC

# Acrylic sheet

The most important part of the light panel. Acrylic sheet design for even light distribution on the entire surface of the product, leaving no room for hot spots or darker areas you want to light up

#### Reflector

A flexible material designed for supreme light reflection and color enhancement, making the most of LED lighting and acrylic sheet

# LED strips

High power LED strips with integrated Intelligent Control (IC) system for ultimate reliability and maximum lighting effect.

Basic Led panel - SINGLE

Basic Led panel - DOUBLE