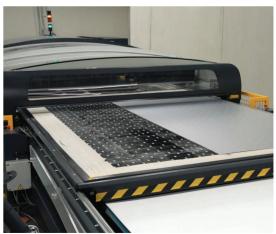

Ultra-thin led sheet Lumaire Basic radiates class. The thinnest LED panel in the market is of 8 mm thickness only. These acrylic light panels scatter the light to perfection, making it irresistible to take the eyes off of the lighting solution. Different design options enable custom application. Perfectly simple customization reveals limitless possibilities to emphasize your individuality.