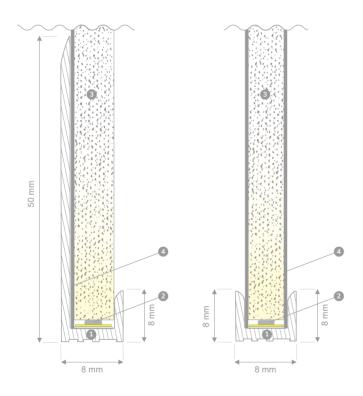

#### LUMAIRE PROFILES

# **Lumaire Basic frame**

## BASIC LED PANEL - SINGLE

- 1. Aluminium frame
- 2. Lumaire LED tape
- 3. Acrylic sheet
- 4 Reflector

#### BASIC LED PANEL - DOUBLE

- 1 Aluminium frame
- 2. Lumaire LED tape
- Acrylic shee
- 4. Difuzer