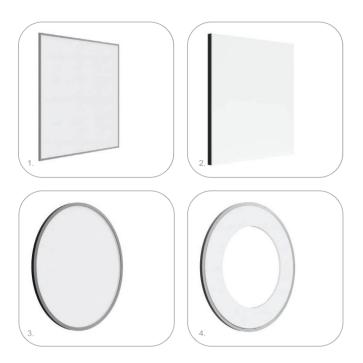

## 1. Basic (Classic)

Classic Lumaire Basic, the paper thin led light sheets, remain 5mm in thickness even with the frame. The minimalistic LED light sheet radiates elegance and style.

# 2. Basic (Milky)

It's the classic Lumaire Basic with Milky coating that dims the bright light and softens the texture of the acrylic sheet

# 3. Basic (Custom)

With exceptional precision, we make Lumaire Basic custom LED shee panels of various shapes and sizes. The unique product emphasizes you individuality.

## 4. Basic (Special)

Lumaire Basic of non-standard dimensions. Each centimeter comprises details that make up the outstanding outline. Perfect for individual business

TECHNICAL SPECIFICATIONS

| Main material        | Led Strip Power     | Maximum size              | Lifetime             | Operating temperature | Color Temperature   |
|----------------------|---------------------|---------------------------|----------------------|-----------------------|---------------------|
|                      |                     |                           | F2 222 I             |                       | 3000 K              |
| Clear acrylic (PMMA) | 15W/M               | 1250 × 2800 mm            | > 50,000 hours       | -30°C ~ + 40°C        | 4000 K              |
|                      |                     |                           |                      |                       | 5000 K              |
| IP RATING            | Luminous efficiency | Power supply              | Working voltage      | Input voltage         | 6500 K              |
|                      |                     |                           |                      |                       | CCT (Special order) |
| IP 20                | up to 160lm/W       | DC 12V / 24V / CC Adaptor | DC 12V / DC 24V / CC | AC 100 ~ 240V 50/60Hz | RGB (Special order) |
|                      |                     |                           |                      |                       |                     |
|                      |                     |                           |                      |                       |                     |