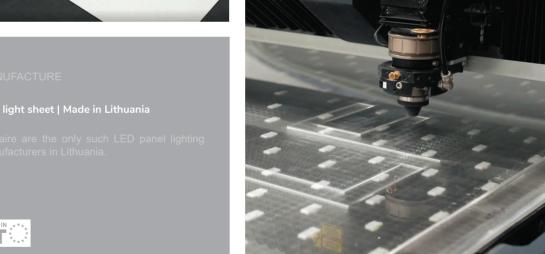

# 3. Basic (Custom)

With exceptional precision, we make Lumaire Basic custom LED shee panels of various shapes and sizes. The unique product emphasizes you individuality.