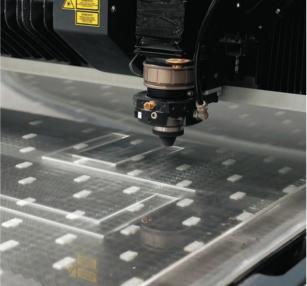

# 3. Basic (Custom)

With exceptional precision, we make Lumaire Basic custom LED shee panels of various shapes and sizes. The unique product emphasizes you individuality.