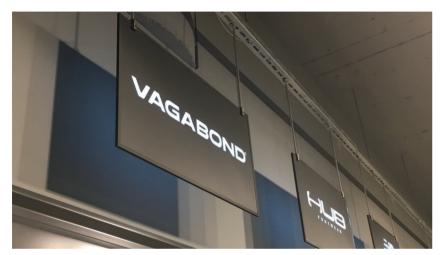

# **Lighting Projects**

Lumaire Basic is an LED light sheet that we use for creating wawa shoes information signs, and Wawa shoe store is our project.

PRODUCT

Lumaire Basic