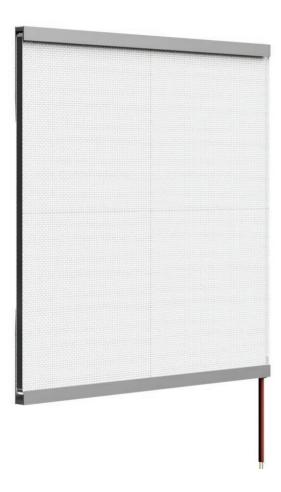

# **Lumaire Basic**

- Frame thickness is just 8mm
- Brightness up to 11000lx on the surface depending on size
- Single or double sided, curved and custom shape options
- Low power consumption
- Wide application possibilities, from interior design to signage
- OPAL front cover 2mm, optional

Ultra-thin led sheet Lumaire Basic radiates class. The thinnest LED panel in the market is of 8 mm thickness only. These acrylic light panels scatter the light to perfection, making it irresistible to take the eyes off of the lighting solution. Different design options enable custom application. Perfectly simple customization reveals limitless possibilities to emphasize your individuality.

# Lumaire Baisc

- 1. Opal Plexiglas *optiona*
- 2. Acrylic shee
- 3. Reflecto
- 4. Lumaire LED tape
- 5. Aluminium frame
- Oracal PVC